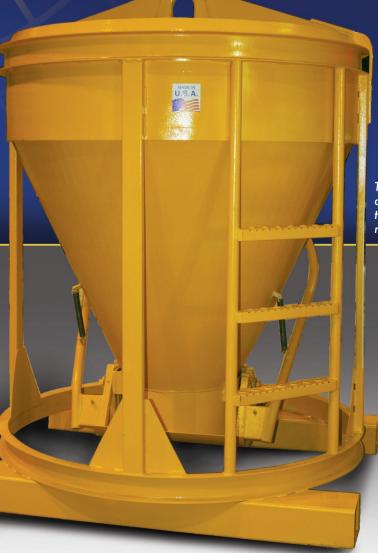

## **POURING BUCKET**

Heavy Duty, Yet Lightweight

Pouring buckets are available in 1, 1-1/2, 2, 2-1/2, 3, 3-1/2 and 4 yard capacities and can be custom designed to fit your application.

The Pouring Bucket is available in many sizes to meet your specific requirements

## **OPTIONS**

- Access Ladder for hooking/unhooking and easy access for cleaning
- Handle Extension for easy pouring of tall forms
- Air or hydraulically operated clamshell gate
- Rubber chute that attaches to the clam shell gate for pouring accuracy