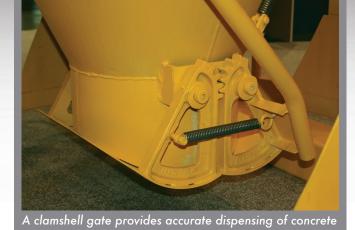

## STANDARD FEATURES

- Heavy-duty, yet lightweight construction
- Clamshell Gates